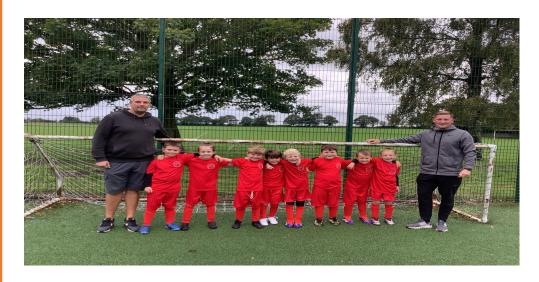

Earlier in the week our Year 2 football team entered the SHARES inter-school competition. The team came 4<sup>th</sup> at the event which was a huge achievement for our little school especially as we were against teams from much bigger schools. Not only did they play well but their behaviour was fantastic and they showed good sportsmanship. Well done team!

# Our Year 2 Football Team and coaches!