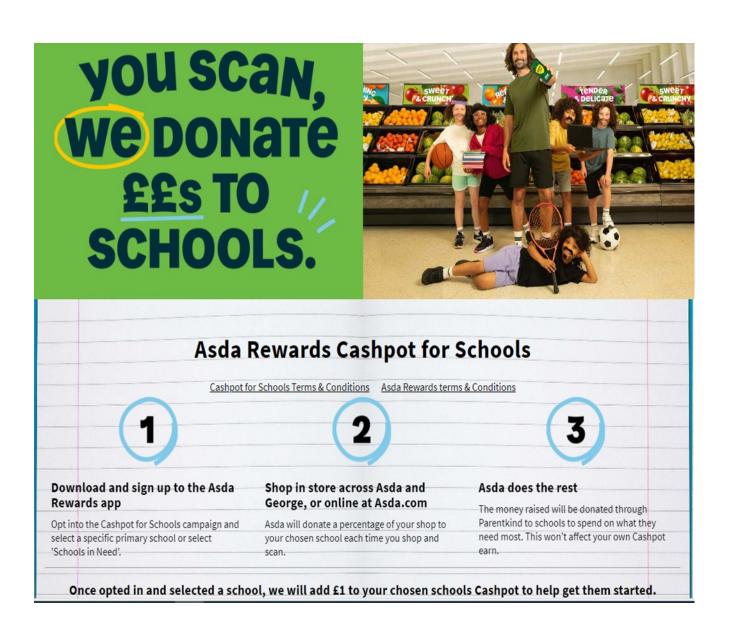

#### Calling all ASDA shoppers!!

Do you shop at ASDA? Do you have an ASDA rewards card? Do you want to raise funds for our school just by doing your shopping? Well here's how....

Download the ASDA rewards app and opt into the 'Cash pot for Schools' campaign. Select Westhead Lathom St James from the list of registered schools and every time you shop at ASDA, you will earn money for our school.

It's as easy as that!!

Happy shopping